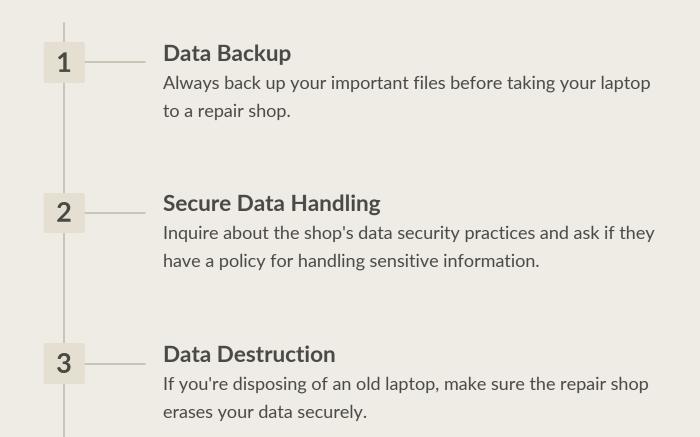

ensure technicians adhere to safety and quality standards.

#### **Increased Confidence**

A certified technician can provide you with peace of mind knowing your laptop is in capable hands.

## Understand the Repair Warranty

#### Parts & Labor

1

2

3

The warranty should cover both the parts used and the labor involved in the repair.

#### **Duration & Coverage**

The warranty should specify the length of time it is valid and what specific issues it covers.

#### **Exclusions**

Be aware of any exclusions, such as damage caused by accidents or misuse.





### **Compare Pricing and Turnaround Times**

| Shop A | Price | Turnaround Time |
|--------|-------|-----------------|
| Shop B | Price | Turnaround Time |
| Shop C | Price | Turnaround Time |



# Ensure Data Privacy and Security



### **Prioritize Communication and Transparency**

| Benefits a                                                                                        | & Fund                                                                                                           | ctic      | ons                                                  |  |                   |                                                     |
|---------------------------------------------------------------------------------------------------|------------------------------------------------------------------------------------------------------------------|-----------|------------------------------------------------------|--|-------------------|-----------------------------------------------------|
| Clarity<br>Ensures tran