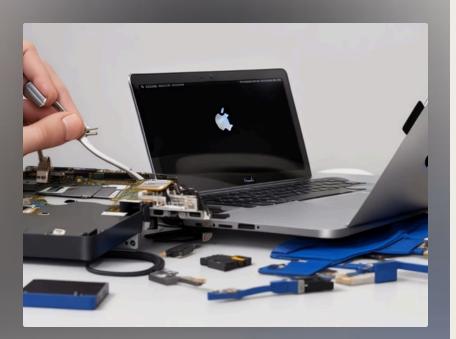

### **Look for Certified Technicians**

#### **Technical Expertise**

Certifications demonstrate that technicians possess the necessary knowledge and skills to diagnose and repair laptops.

#### **Industry Standards**

Certifications align with industry best practices and ensure technicians adhere to safety and quality standards.

#### **Increased Confidence**

A certified technician can provide you with peace of mind knowing your laptop is in capable hands.