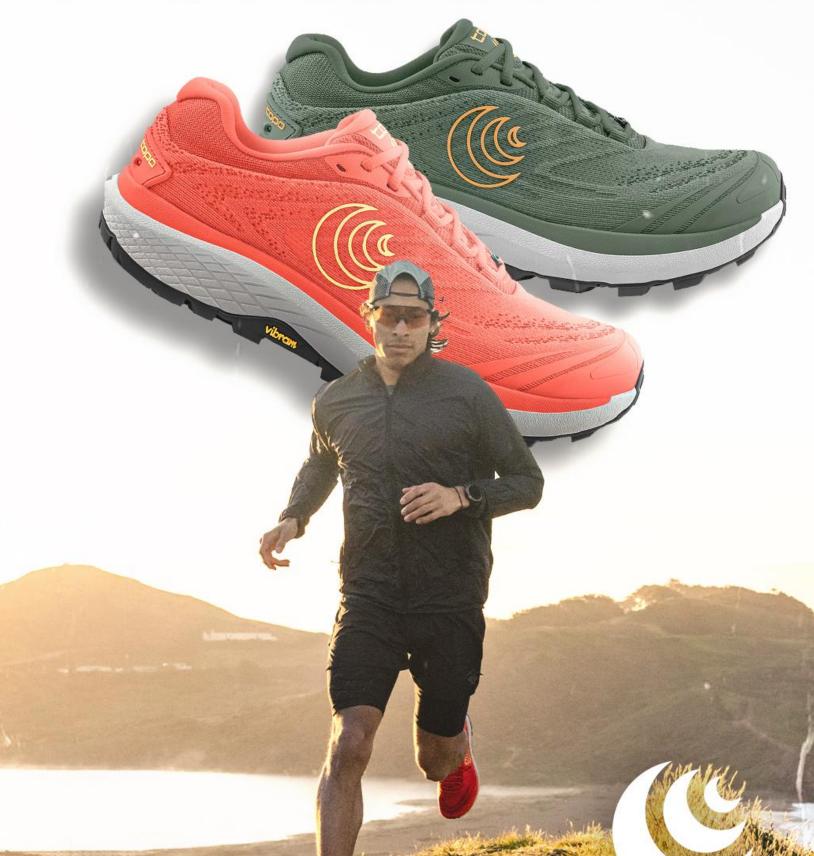

# PURSUIT 2

#### Low or Zero Drop Running Shoes Provide Versatility and Enhance Performance

If you're looking for a versatile, lightweight shoe you can wear on your morning road run, your Saturday afternoon trail run, to the gym, or to the grocery store, Topo Athletic has you covered. The brand offers a selection of low and zero drop running shoes designed to support you no matter where your next step takes you.

#### Topo Athletic Shoes Are Designed to Look and Feel Great

What sets Topo Athletic Shoes apart is that they are designed to help you walk, jog, trail run, road run, and hike to the best of your ability while looking stylish. Topo Athletic offers many colors to choose from in their selection of men's and womens sneakers with wide toe box styles. You can find women's and men's running shoes in classic colors like white, black, and grey and running shoes in vibrant multi-colored designs with intricate accents.