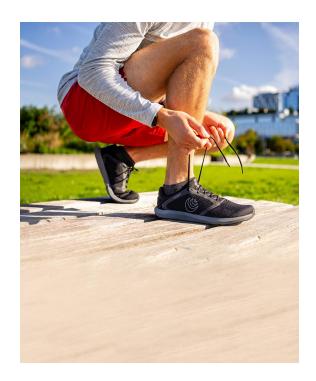

### Topo Athletic Running Shoes Feature a Roomy Toe Box for Maximum Comfort

Have you ever felt like you had to squeeze your foot into a running shoe and just deal with the discomfort? Leave the "no pain, no gain" mindset in the weight room and experience a shoe designed for your comfort.

Topo Athletic's <u>wide toe running shoes</u> have a roomy anatomical toe box so your toes can spread naturally as you walk, jog, or run. This makes their running shoes extremely comfortable to wear and provides better balance and stability with each stride. The more comfortable you are, the longer you can run.