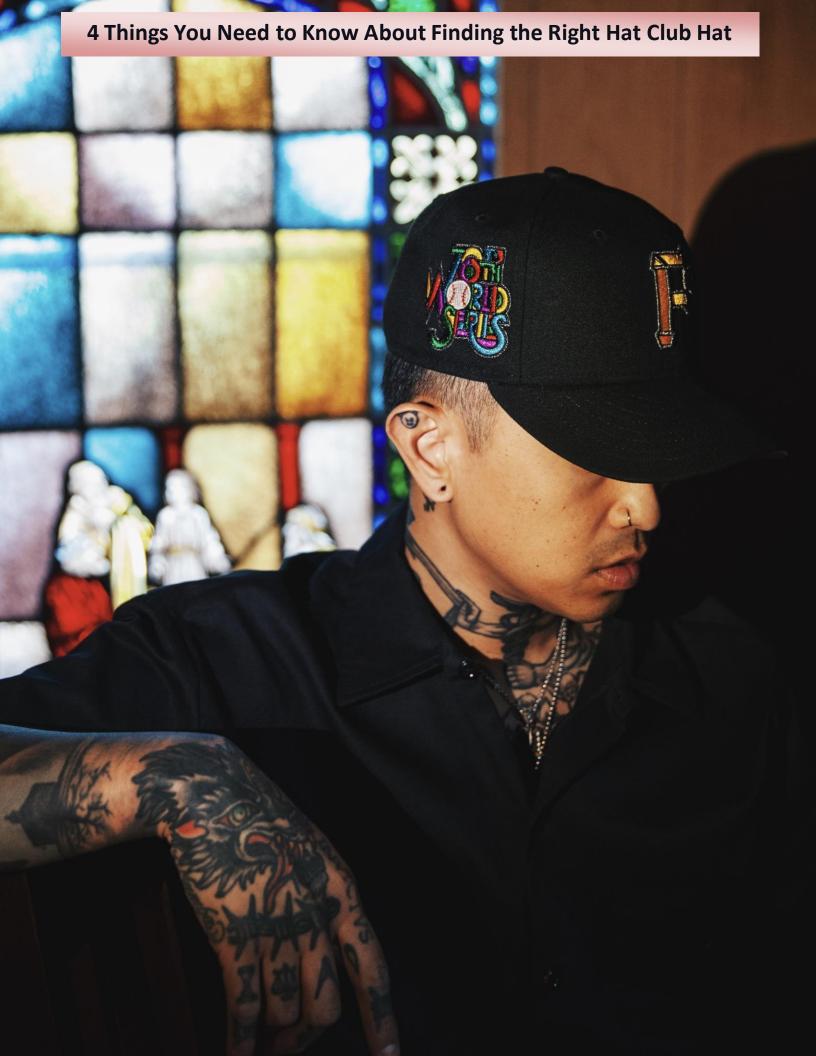

the MLB, NFL, NBA, NHL, and more. Choose from the most updated logos and eye-catching

designs you can't find anywhere else.

Look for Patches on the Side

If you are a true fan, look for hats with patches on the side. A frame hats are perfect for this, thanks to their shape. The silhouette offers plenty of space for patches that celebrate the last

time your team made a World Series run or hosted the All-Star Game.

They help give your hat a unique look that other fans won't have. That means you'll stand out in

crowds of similar hats, thanks to the patch that celebrates something from your team's history.