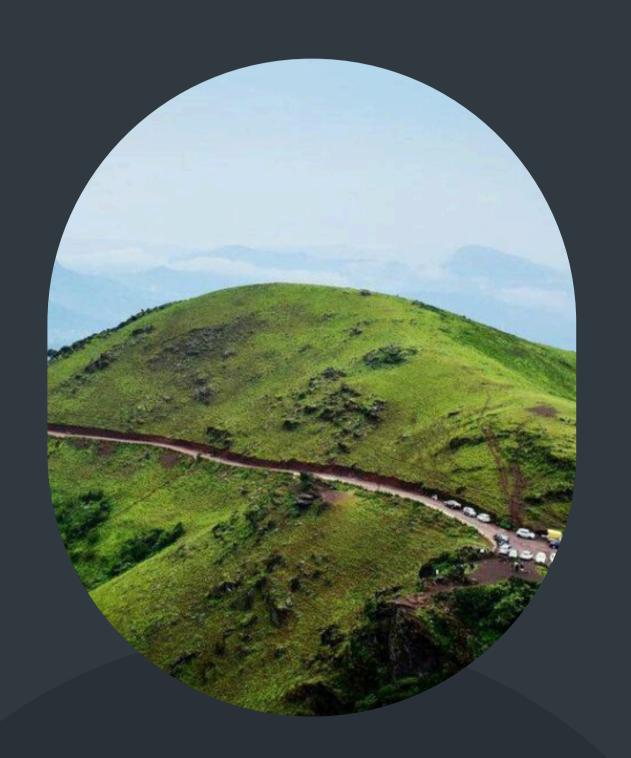

## Nandi Hills (Nandidurga)

Karnataka: Offering panoramic views of the surrounding countryside, Nandi Hills is a popular spot for sunrise views, trekking, and picnics, located just a short drive from Bangalore.

Closest at only about 60 km from Bangalore.