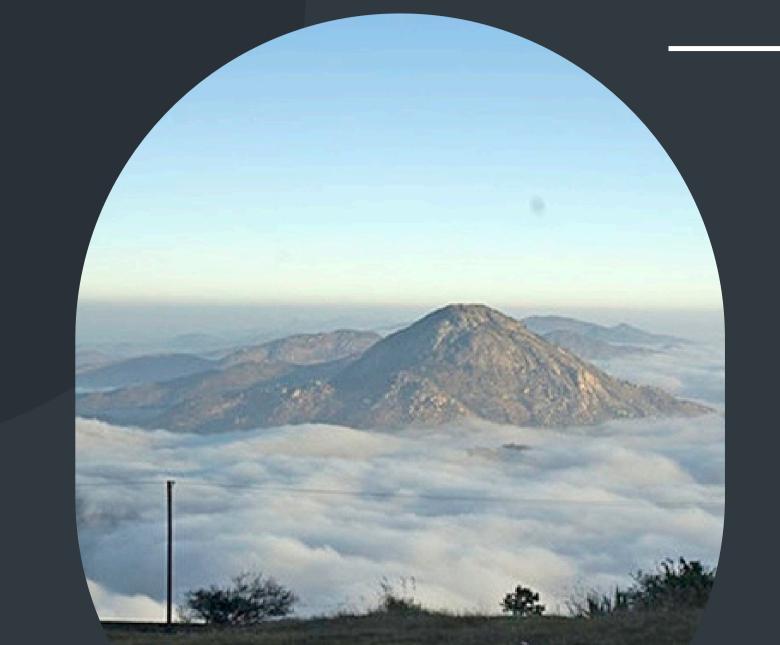

## Nandi Hills (Nandidurga)

Karnataka: Offering panoramic views of the surrounding countryside, Nandi Hills is a popular spot for sunrise views, trekking, and picnics, located just a short drive from Bangalore.

Closest at only about 60 km from Bangalore.