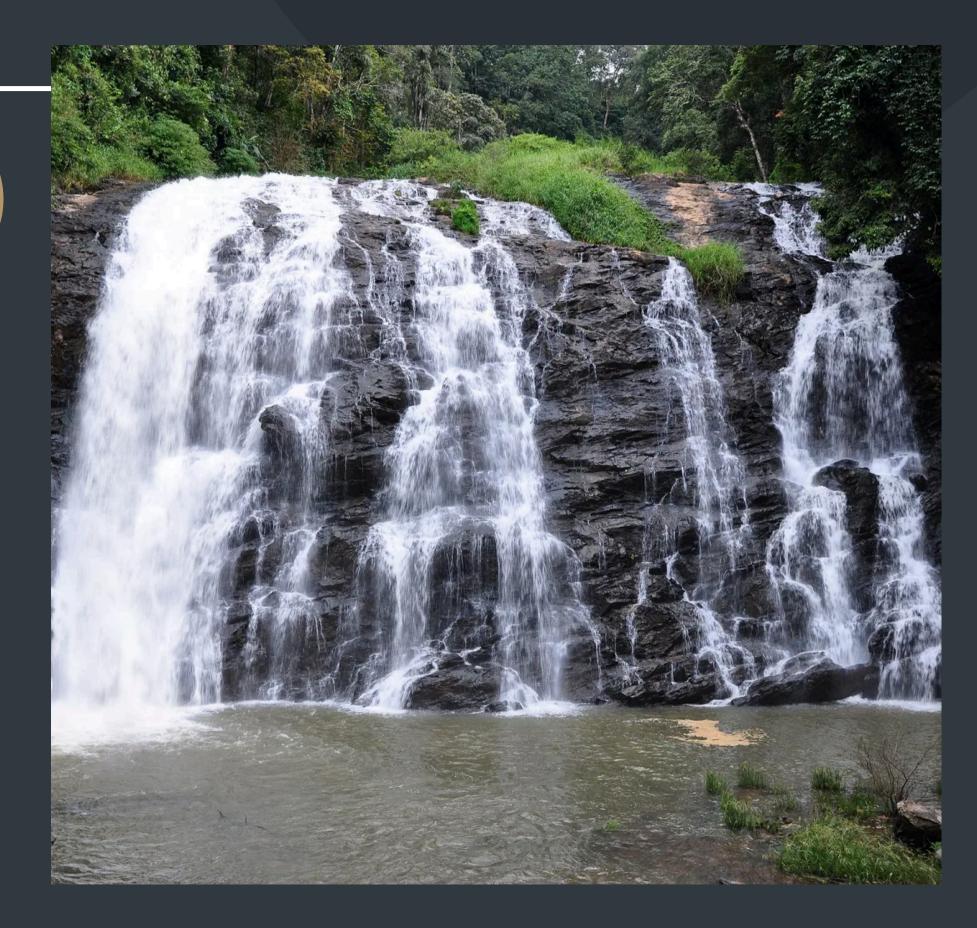

# Coorg (Kodagu)

Karnataka: Known for its lush coffee plantations, mist-covered hills, and beautiful waterfalls, Coorg offers a serene retreat amidst nature's bounty.

Approximately 265 km from Bangalore.