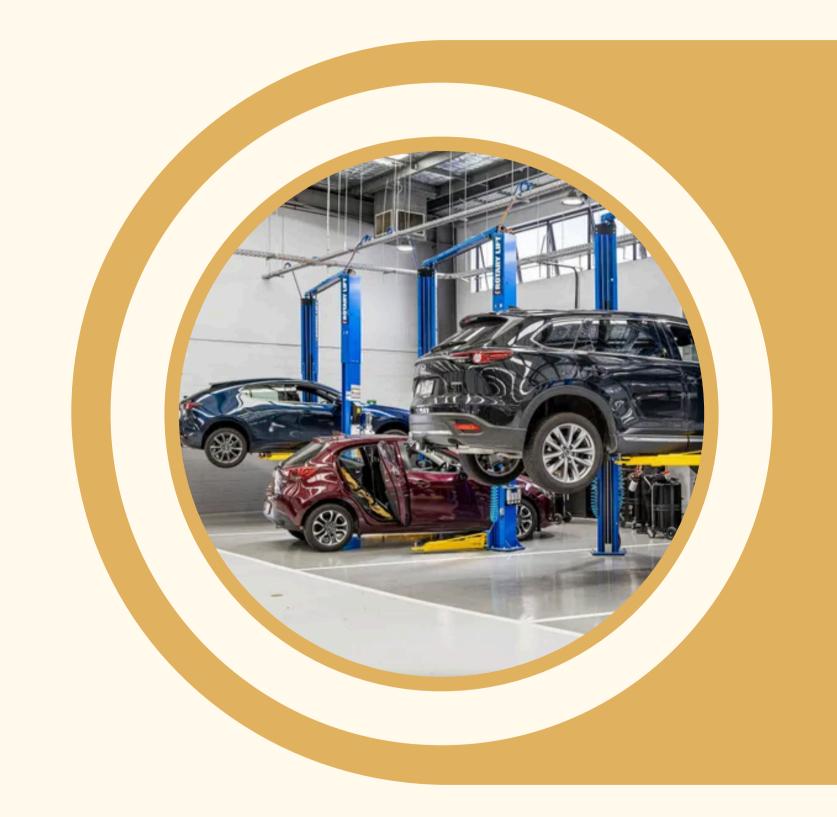

#### **Types of Car Lifts**

Car lifts come in different styles, like two-post, four-post and scissor lifts, each suitable for different purposes. A four-post car lift is perfect for stable vehicle storage, while scissor lifts are compact and versatile for various needs. Pick the one that best fits your space and requirements.