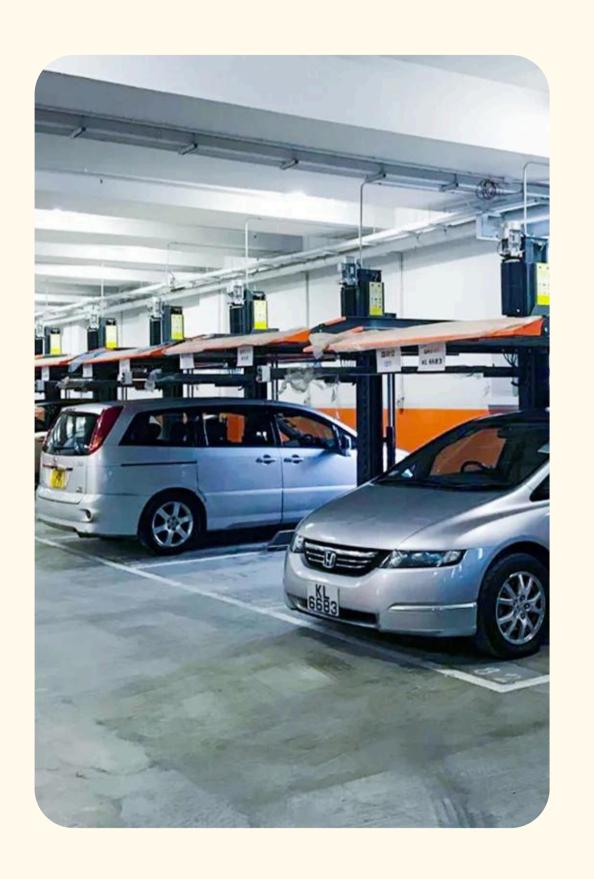

### Car Parking Lift Options

Car lifts for parking cars are perfect for maximizing limited space. They come in various designs such as stackers and multi car systems, which assist in maximising the layout of your garage. Compare your parking requirements and available space in order to select the most suitable option for your needs.