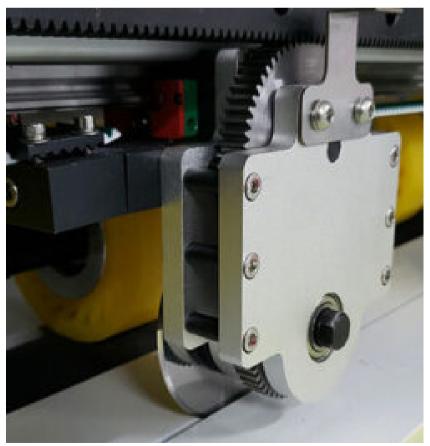

#### **VERTICAL SCORING & SLITTING**

- 4 Cutting knives, rotated by the servo motor to make the side of the carton box more beautiful and flat
- 4 Scoring/Creasing wheels

#### **CROSS CUTTING SYSTEM**

• Cut off extra cardboard without an additional paper separator