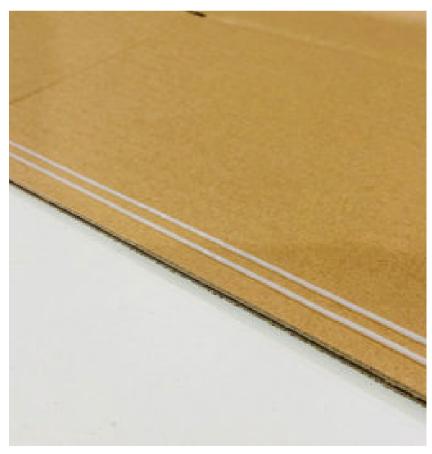

#### **HORIZONTAL SLOTTING & SCORING**

- Two 500mm symmetrical slotting knives
- Slotting knife and creasing beam integrated design

#### **VERTICAL SCORING & SLITTING**

- 4 Cutting knives, rotated by the servo motor to make the side of the carton box more beautiful and flat
- 4 Scoring/Creasing wheels