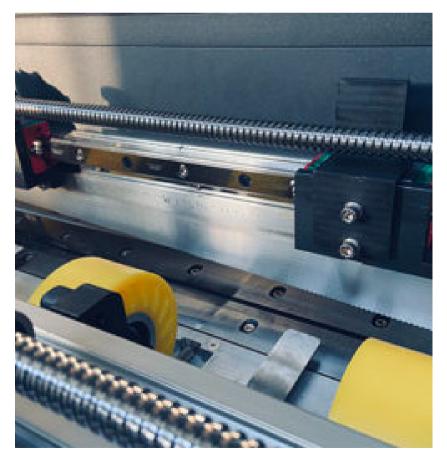

#### **VERTICAL SCORING & SLITTING**

- 4 Cutting knives, rotated by the servo motor to make the side of the carton box more beautiful and flat
- 4 Scoring/Creasing wheels