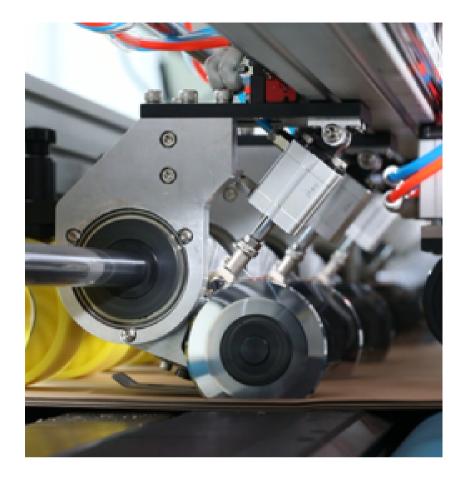

#### **INLINE GLUING SYSTEM**

- Inline cold gluing auto application, no need for extra gluing machine.
- Highest efficiency and versatility.