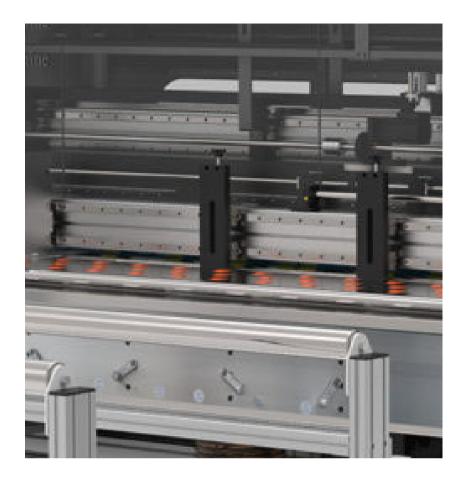

#### **HORIZONTAL SLOTTING & SCORING**

- Two 500mm symmetrical slotting knives
- Slotting knife and creasing beam integrated design