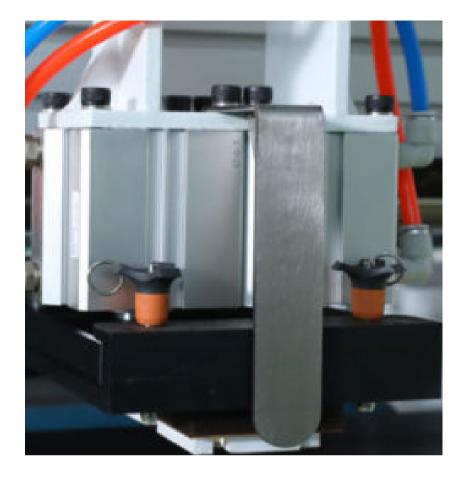

### **DIE CUTTING SYSTEM**

- Hand hole, vent hole, special-shaped rounded corners.
- Cheap module and easy replacement.
- Available in BM2508-PLUS and BM3000-HD models

#### **INLINE GLUING SYSTEM**

- Inline cold gluing auto application, no need for extra gluing machine.
- Highest efficiency and versatility.