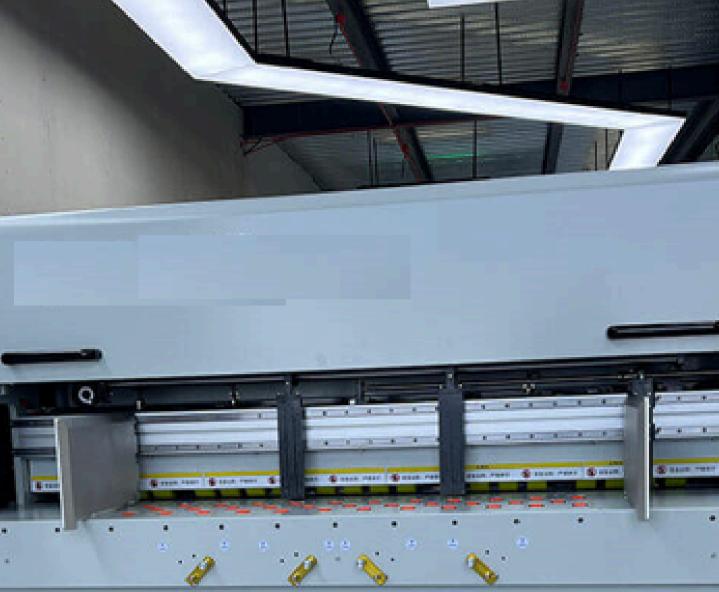

#### **HORIZONTAL SLOTTING & SCORING**

- Two 500mm symmetrical slotting knives
- Slotting knife and creasing beam integrated design

#### **VERTICAL SCORING & SLITTING**

- 4 Cutting knives, rotated by the servo motor to make the side of the carton box more beautiful and flat
- 4 Scoring/Creasing wheels

#### **CROSS CUTTING SYSTEM**

• Cut off extra cardboard without an additional paper separator