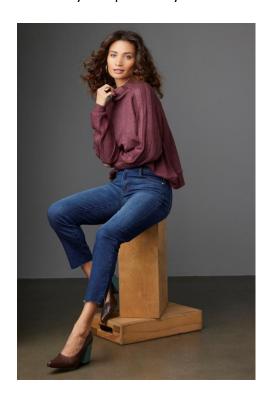

## 4. Slim-Fit Skinny

With Contour Shape Technology, you don't have to worry about your <u>mid rise skinny jeans</u> being too tight. Wit & Wisdom's skinny jeans offer a slim fit through the leg and a cropped hem. The tailor-made fit and stretch denim construction make these the skinny jeans you'll want to wear often. Check out Sophie, Logan, and Charlotte, available in light blue to indigo and black denim.