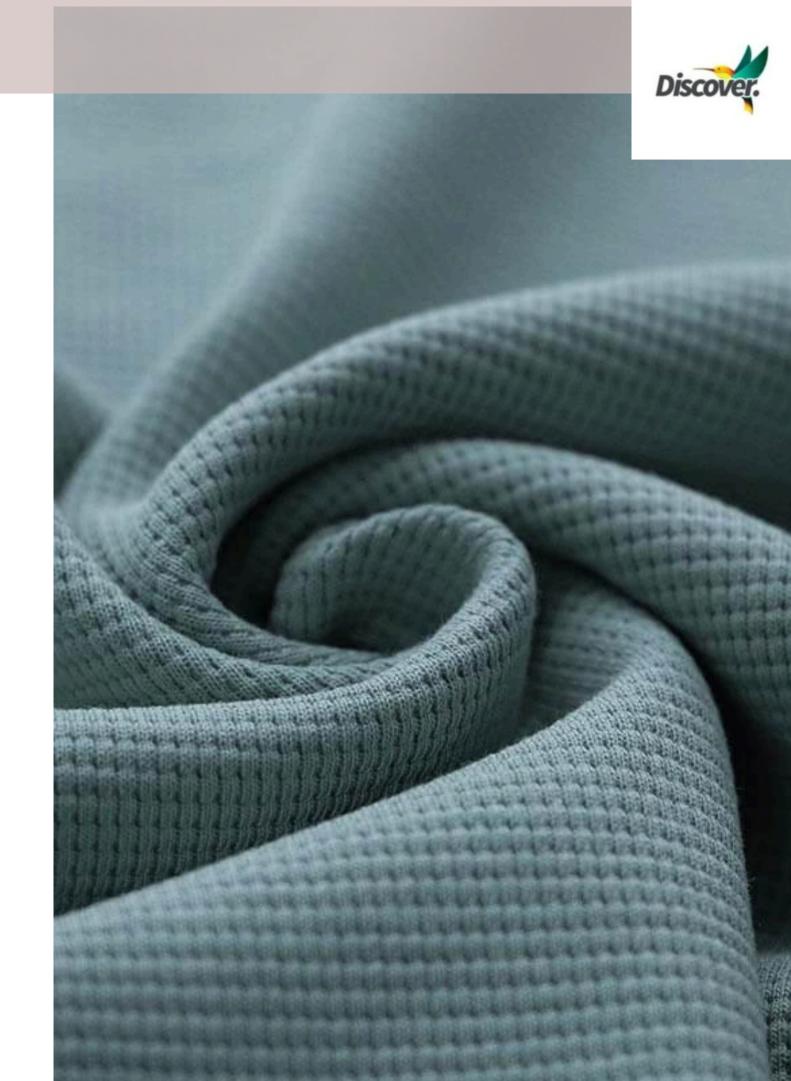

#### WAFFLE FABRICS

Discover the soft comfort of waffle fabrics here at <u>Discover Direct!</u> The waffle fabric adds texture as well as elegance to the basic wear such as bathrobes, towels, and blankets due to its soft weaves.