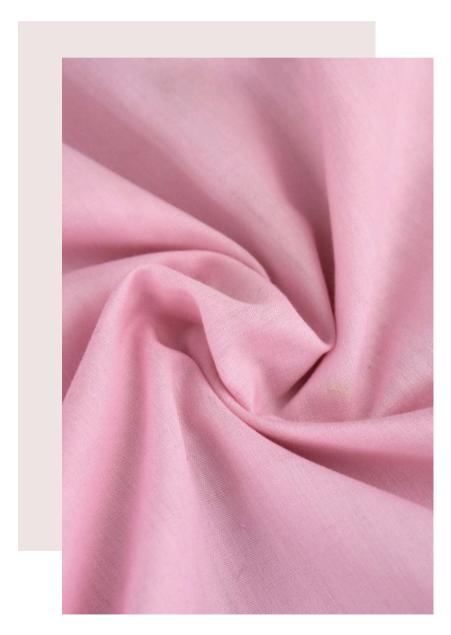

# POLYCOTTON FABRICS

Polycotton is a blend of natural cotton and synthetic polyester, making it strong and durable.

This fabric is perfect for making overalls, garments, napkins, and tablecloths pillowcases and many more.