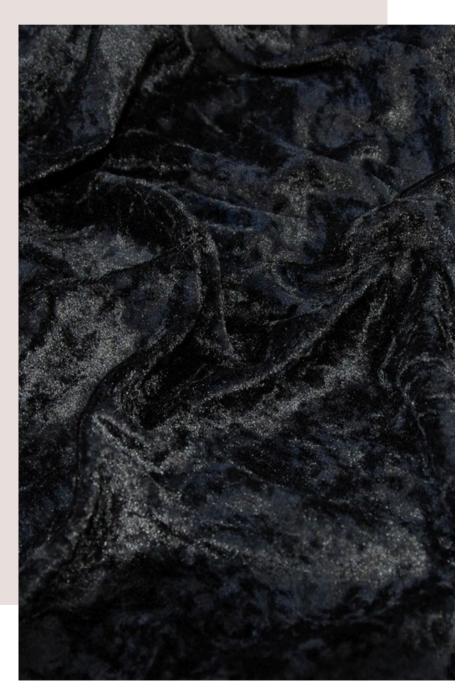

### CRUSHED VELVET DRESS FABRICS

Crushed velvet fabric is a luxurious and textured material that features a unique, crushed or crinkled surface.