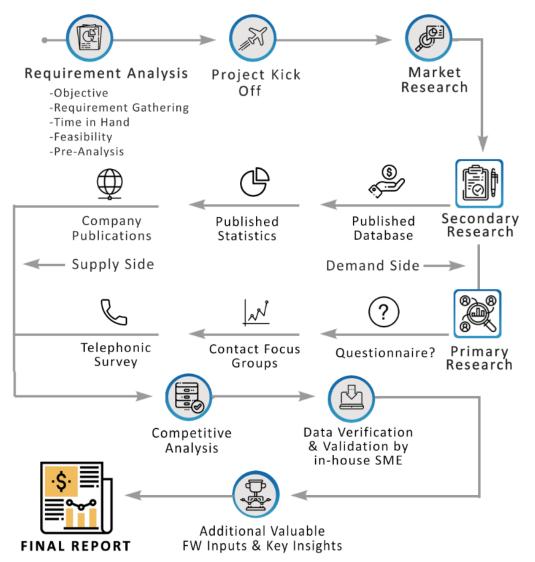

## **RESEARCH PROCESS**

Our research is an optimum culmination of secondary and primary research, with the latter playing a major role. We also have an in-house repository and access to a number of external regional and global paid databases to help address specific requirements of our clients. The research process begins with a holistic secondary research, followed by expert interviews. The information gathered is then comprehensively analyzed by our highly experienced in-house research panel

#### **Research Methodology**

The research methodology employed for this market study follows a systematic and comprehensive approach to gathering and analyzing data. The methodology consists of the following key steps:

**1.Data Collection**: Primary and secondary data sources are utilized to gather relevant information. Primary data is collected through surveys, interviews, and discussions with industry experts, market participants, and consumers. Secondary data is obtained from reliable sources such as industry reports, government publications, company websites, and reputable databases.

2.Market Segmentation: The market is segmented based on factors such as product type, application, geography, and end-user industry. This segmentation allows for a detailed analysis of specific market segments and their dynamics.
3.Data Analysis: The collected data is analyzed using statistical tools, qualitative analysis techniques, and industry-standard methodologies. Quantitative analysis involves numerical calculations, trend analysis, and statistical modeling to derive meaningful insights. Qualitative research involves interpreting subjective data, identifying patterns, and extracting key themes and insights.

**4.Validation and Verification**: The research findings are cross-validated and verified through multiple sources and techniques to ensure accuracy and reliability. This may involve comparing data from different sources, conducting peer reviews, and seeking feedback from industry experts.

**5.Market Forecasting and Projection**: Based on the analysis and insights derived from the data, a forecast is made for the market's future performance. This includes estimating market growth rates, demand patterns, and emerging trends to provide a projection of the market's potential trajectory.

**6.Report Compilation**: The research findings, analysis, and insights are compiled into a comprehensive market research report. The report includes an executive summary, introduction, methodology, findings, analysis, and recommendations. The research methodology ensures the market study is conducted rigorously and systematically, enabling accurate analysis and reliable conclusions. It provides a strong foundation for decision-making and strategic planning based on credible and actionable market insights.