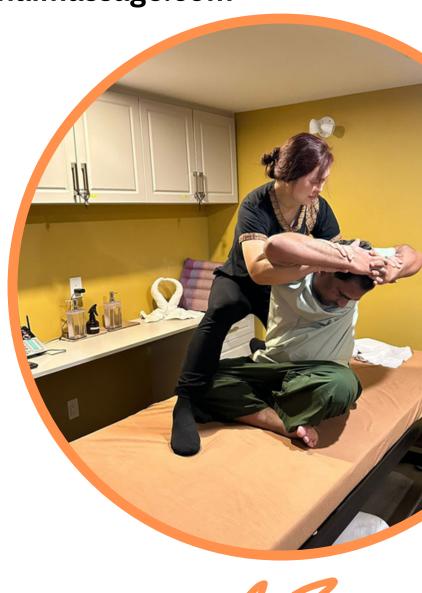

## Osteopathy Treatment in Scarborough

www.queenthaimassage.com

Osteopathy treatment Scarborough at Lawrence in Queen Thai Massage Health Care Center aims to improve the overall health of our clients. We take the drug and surgery-free approach to Osteopathy that involves massaging and stretching the targeted body parts, especially the muscles, joints, and the spinal cord.

Osteopathy has gained recognition around the world as a verified stream of medical practice. It works on the principle that strengthening a person's muscles, ligaments, connective tissues, and bones ensures their physical well-being. With our Osteopathy Treatment in Lawrence, we relieve muscle tension and improve joint mobility. Also, Osteopathy is known to aid in pain relief and healing the body by increasing the supply of blood to the tissues. Osteopathy has proven effective in addressing several conditions, like lower back pain, shoulder pain, neck pain, arthritis, and injuries caused by sports.