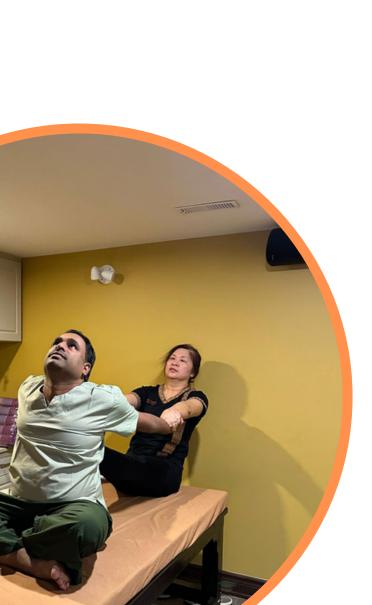

## Osteopathy Treatment in Scarborough

www.queenthaimassage.com

Osteopathy treatment Scarborough at Lawrence in Queen Thai Massage Health Care Center aims to improve the overall health of our clients. We take the drug and surgery-free approach to Osteopathy that involves massaging and stretching the targeted body parts, especially the muscles, joints, and the spinal cord.

Osteopathy has gained recognition around the world as a verified stream of medical practice. It works on the principle that strengthening a person's muscles, ligaments, connective tissues, and bones ensures their physical well-being. With our Osteopathy Treatment in Lawrence, we relieve muscle tension and improve joint mobility. Also, Osteopathy is known to aid in pain relief and healing the body by increasing the supply of blood to the tissues. Osteopathy has proven effective in addressing several conditions, like lower back pain, shoulder pain, neck pain, arthritis, and injuries caused by sports.