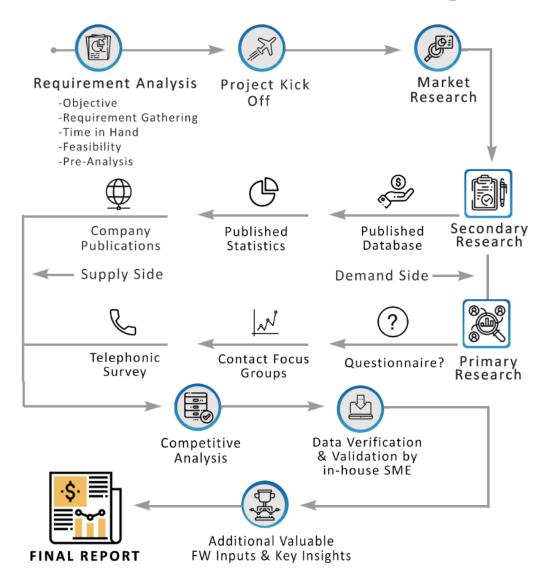

#### **RESEARCH PROCESS**

Our research is an optimum culmination of secondary and primary research, with the latter playing a major role. We also have an in-house repository and access to a number of external regional and global paid databases to help address specific requirements of our clients. The research process begins with a holistic secondary research, followed by expert interviews. The information gathered is then comprehensively analyzed by our highly experienced in-house research panel